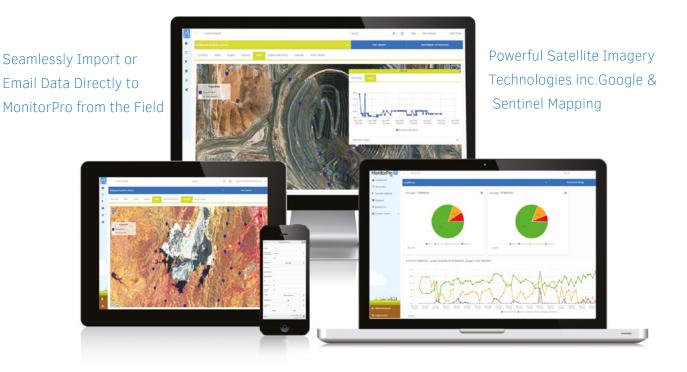

## MonitorPro Web

**MonitorPro Web** is a browser based application which quickly allows users to share and interact with their data. Users can view, trend, report and enter data via an intuitive and user friendly interface. **MonitorPro Web** includes a rich set of features:

## Dashboards

User configurable dashboards enable simple and effective sharing of your data. Report permit/ obligation performance, alerts, maps, and graphical output. Data is automatically refreshed, ensuring the data is always the latest available in the system.

## Visualisation

Calendar views, to highlight compliance warnings, tasks and monitoring programmes. Clearly see the status of individual tasks or those associated with a specific obligation. Modern graphical outputs including line, bar and pie charts. Charts can be added to user defined dashboards simply and easily to create real time data displays.