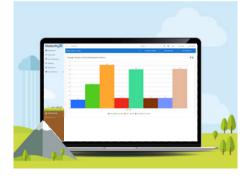

## Dashboards

User configurable dashboards enable simple and effective sharing of your data. Report permit/ obligation performance, alerts, maps, and graphical output. Data is automatically refreshed, ensuring the data is always the latest available in the system.

## Visualisation

Calendar views, to highlight compliance warnings, tasks and monitoring programmes. Clearly see the status of individual tasks or those associated with a specific obligation. Modern graphical outputs including line, bar and pie charts. Charts can be added to user defined dashboards simply and easily to create real time data displays.