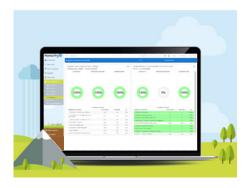

## Manage Obligations

Centralise obligations, permits and policies, and link them to their related conditions and requirements. Senior Managers can see at a glance compliance against obligations at a high level while administrators and technicians can review and manage compliance at a point by point level.

## Dashboards

User configurable dashboards enable simple and effective sharing of your data. Report permit/ obligation performance, alerts, maps, and graphical output. Data is automatically refreshed, ensuring the data is always the latest available in the system.

## Visualisation

Calendar views, to highlight compliance warnings, tasks and monitoring programmes. Clearly see the status of individual tasks or those associated with a specific obligation. Modern graphical outputs including line, bar and pie charts. Charts can be added to user defined dashboards simply and easily to create real time data displays.