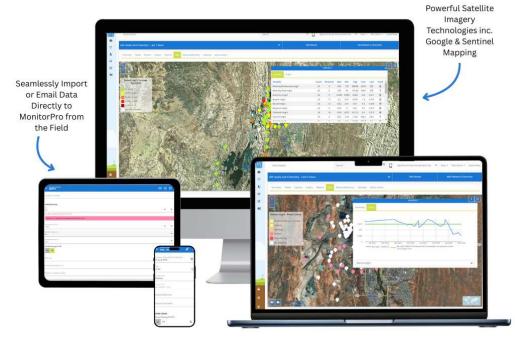

#### **Automated Data Collection**

Reduce the potential for human error and improve data quality by automating and scheduling your environmental data imports into a single point of entry.

Real-time validation alerts users of any data errors or compliance controls.

Using the latest technology, MonitorPro delivers a comprehensive view of your environmental performance across all operations.

**MonitorPro** is a powerful tool kit for environmental professionals to best utilise their environmental data, reduce manual burden, and improve compliance. With flexibility and ease of use at its core, **MonitorPro** boasts a depth of functionality that is all designed to assist environmental professionals in improving data handling, compliance, analysis, and reporting.