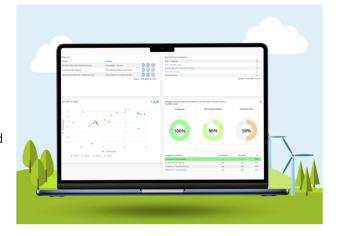

# Professional Data Visuals & Dashboards

Drive your environmental performance with MonitorPro's compelling and interactive graphical interface. Plan, manage and report strategic data easily and effortlessly.

Using the latest technology, MonitorPro delivers a comprehensive view of your environmental performance across all operations.

**MonitorPro** is a powerful tool kit for environmental professionals to best utilise their environmental data, reduce manual burden, and improve compliance. With flexibility and ease of use at its core, **MonitorPro** boasts a depth of functionality that is all designed to assist environmental professionals in improving data handling, compliance, analysis, and reporting.