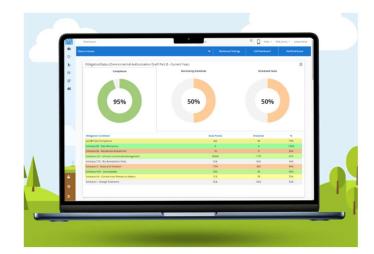

### Effortless Environmental Compliance with MonitorPro

Automatic validation of data.

Monitoring and Task Scheduler.

Import Email data directly into MonitorPro.

Powerful mapping and satellite imagery technology.

Flexible and customisable reporting.

Advanced graphing/calculation tools.

Integration with external applications.

Secure and Certified.

While working closely with our clients during this time the continuous development of MonitorPro has created an industry leading solution for environmental professionals. The **MonitorPro** community in the US has now grown to over 15 companies involved in the Natural Resources Industry and is actively used at more than 20 sites.