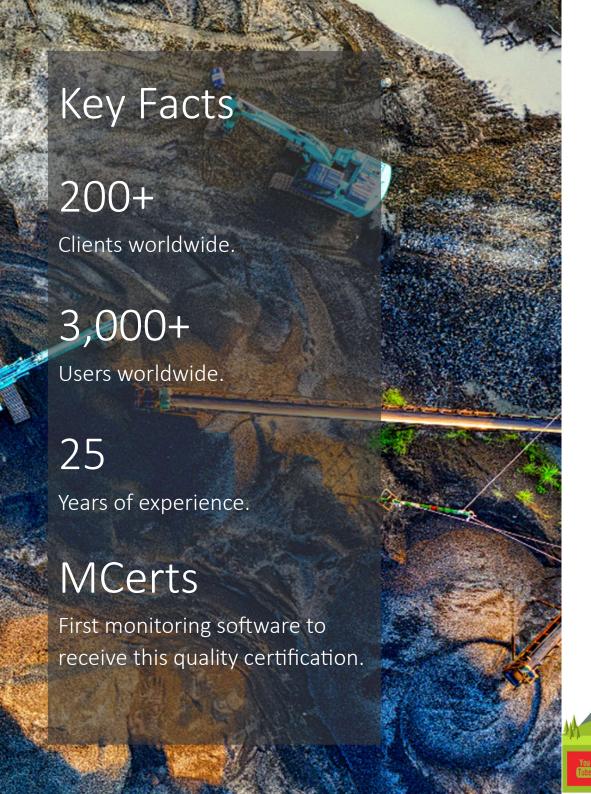

## MonitorPro: The Smart Approach to Environmental Data Management

MonitorPro is a world-class database management system dedicated to streamline environmental monitoring and reporting. Developed by EHS Data, MonitorPro has been used in the US by major mining companies since 2010. During that time, continuous development using the latest technology, coupled with unparalleled customer support, has created an industry leading solution for environmental professionals.

Flexible and customisable reporting.

Advanced graphing/calculation tools.

Integration with external applications.

Secure and Certified.

While working closely with our clients during this time the continuous development of MonitorPro has created an industry leading solution for environmental professionals. The **MonitorPro** community in the US has now grown to over 15 companies involved in the Natural Resources Industry and is actively used at more than 20 sites.