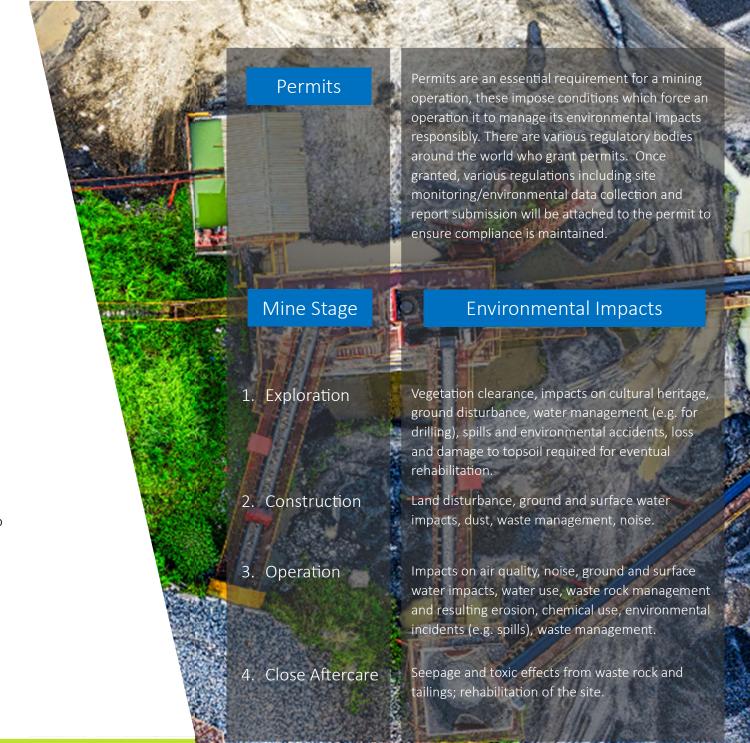

## Environmental Monitoring in the US

In mining, as in many other industries, a comprehensive environmental strategy is required to ensure that environmental permits are both obtained and maintained. There are various stages throughout a mine's lifespan which have different environmental impacts and resulting management approaches

Increasingly, US mining companies recognise that careful and detailed management of their environmental impacts is crucial to ensure environmental compliance and avoid the potential fines and site closures which can accompany compliance breaches.

Mines and their associated processes in the US are well regulated to ensure the operations do not cause risk to the wider environment. These regulations require operators to conduct rigorous and continuous monitoring programs. **MonitorPro** has an extremely flexible reporting engine enabling **EHS Data** to develop specific reporting templates, for example the Discharge Monitoring Report (DMR) used specifically for NPDES permits. Other states require selfmonitoring report forms (SMRF) which are electronically generated by **MonitorPro**.