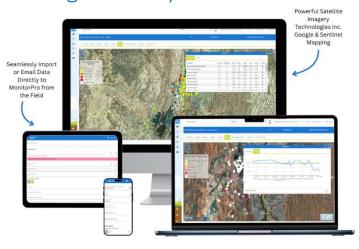

### Effortless Environmental Compliance with MonitorPro

Automatic validation of data.

Monitoring and Task Scheduler.

Import Email data directly into MonitorPro.

Powerful mapping and satellite imagery technology.