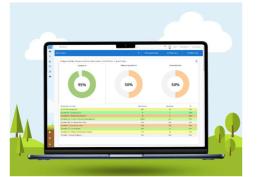

## Dashboards

User configurable dashboards enable simple and effective sharing of your data. Report permit/ obligation performance, alerts, maps, and graphical output. Data is automatically refreshed, ensuring the data is always the latest available in the system.

## Visualisation

Calendar views, to highlight compliance warnings, tasks and monitoring programmes. Clearly see the status of individual tasks or those associated with a specific obligation. Modern graphical outputs including line, bar and pie charts. Charts can be added to user defined dashboards simply and easily to create real time data displays.

## Reporting

Dynamic customisable dashboards showing a variety of widgets, with reports, graphs, and mapping available. A range of standard and custom exports, including common regulatory uploads such as Ontario's MEWS and British Colymbia's EMS.