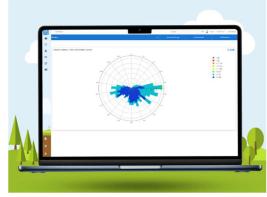

## Visualisation

Calendar views, to highlight compliance warnings, tasks and monitoring programmes. Clearly see the status of individual tasks or those associated with a specific obligation. Modern graphical outputs including line, bar and pie charts. Charts can be added to user defined dashboards simply and easily to create real time data displays.

## Reporting

Dynamic customisable dashboards showing a variety of widgets, with reports, graphs, and mapping available. A range of standard and custom exports, including common regulatory uploads such as Ontario's MEWS and British Colymbia's EMS.