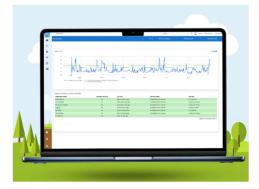

## Visualisation

Calendar views, to highlight compliance warnings, tasks and monitoring programmes. Clearly see the status of individual tasks or those associated with a specific obligation. Modern graphical outputs including line, bar and pie charts. Charts can be added to user defined dashboards simply and easily to create real time data displays.

## Reporting

Dynamic customisable dashboards showing a variety of widgets, with reports, graphs, and mapping available. A range of standard and custom exports, including common regulatory uploads such as Ontario's MEWS and British Colymbia's EMS.