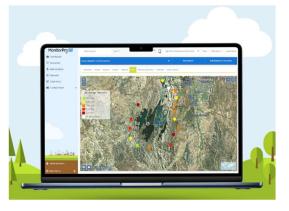

### Mapping

Powerful mapping and satellite imagery technology that you don't need to be an expert to use. Easily locate and view your sampling points.